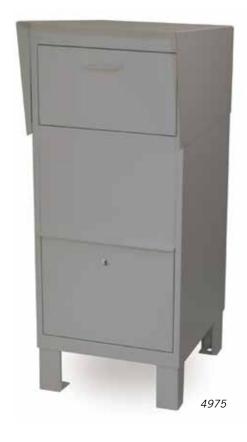

#### 4975 Courier Box

- 20" W x 49" H x 26" D
- package drop opening: 15-3/4" W x 7" H
- storage area: 19" W x 28" H x 21" D
- 160 lbs.
- \$650.00