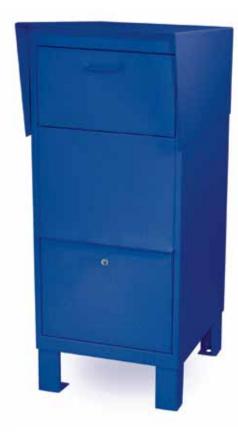

## COURIER BOXES PARTY

Made of 14 gauge steel, Salsbury courier boxes provide a convenient means of depositing and collecting mail, documents, small packages and other items. Courier boxes feature a durable powder coated finish available in three (3) contemporary colors (or primer). Custom colors (#4905) are available as an option upon request. Each courier box user access door is equipped with a three (3) point locking mechanism with three (3) keys to protect its contents. Courier boxes can withstand severe weather conditions and are suitable when a secure environment is required. Courier boxes are ideal for colleges and schools, military bases, commercial buildings, libraries, government agencies, businesses and many other applications.

#### 4975 Courier Box

- 20" W x 49" H x 26" D
- package drop opening: 15-3/4" W x 7" H
- storage area: 19" W x 28" H x 21" D
- 160 lbs.
- \$650.00