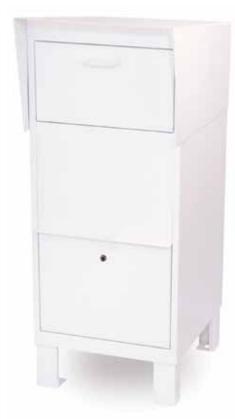

## COURIER BOXES PARTY

Made of 14 gauge steel, Salsbury courier boxes provide a convenient means of depositing and collecting mail, documents, small packages and other items. Courier boxes feature a durable powder coated finish available in three (3) contemporary colors (or primer). Custom colors (#4905) are available as an option upon request. Each courier box user access door is equipped with a three (3) point locking mechanism with three (3) keys to protect its contents. Courier boxes can withstand severe weather conditions and are suitable when a secure environment is required. Courier boxes are ideal for colleges and schools, military bases, commercial buildings, libraries, government agencies, businesses and many other applications.

#### 4975 Courier Box

- 20" W x 49" H x 26" D
- package drop opening: 15-3/4" W x 7" H
- storage area: 19" W x 28" H x 21" D
- 160 lbs.
- \$650.00