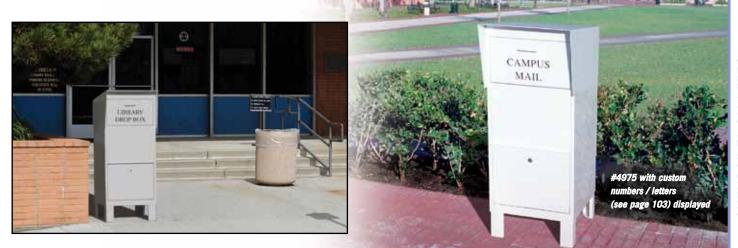

## COURIER BOXES PARTY

Made of 14 gauge steel, Salsbury courier boxes provide a convenient means of depositing and collecting mail, documents, small packages and other items. Courier boxes feature a durable powder coated finish available in three (3) contemporary colors (or primer). Custom colors (#4905) are available as an option upon request. Each courier box user access door is equipped with a three (3) point locking mechanism with three (3) keys to protect its contents. Courier boxes can withstand severe weather conditions and are suitable when a secure environment is required. Courier boxes are ideal for colleges and schools, military bases, commercial buildings, libraries, government agencies, businesses and many other applications.

#### 4975 Courier Box

- 20" W x 49" H x 26" D
- package drop opening: 15-3/4" W x 7" H
- storage area: 19" W x 28" H x 21" D
- 160 lbs.
- \$650.00