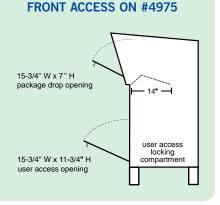

#### 4975 Courier Box

- 20" W x 49" H x 26" D
- package drop opening: 15-3/4" W x 7" H
- storage area: 19" W x 28" H x 21" D
- 160 lbs.
- \$650.00