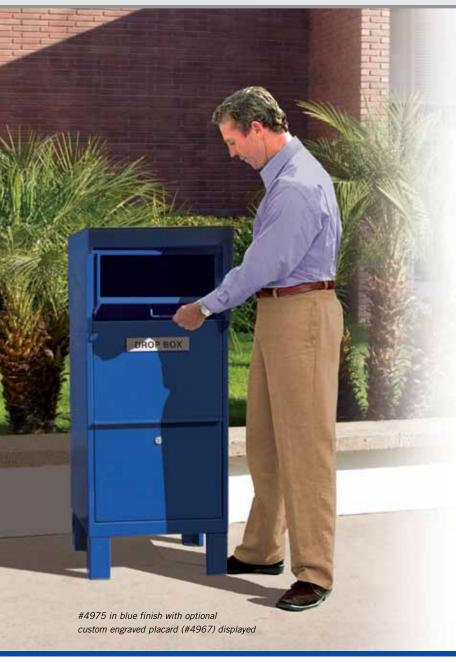

## COURIER BOXES PARTY

Made of 14 gauge steel, Salsbury courier boxes provide a convenient means of depositing and collecting mail, documents, small packages and other items. Courier boxes feature a durable powder coated finish available in three (3) contemporary colors (or primer). Custom colors (#4905) are available as an option upon request. Each courier box user access door is equipped with a three (3) point locking mechanism with three (3) keys to protect its contents. Courier boxes can withstand severe weather conditions and are suitable when a secure environment is required. Courier boxes are ideal for colleges and schools, military bases, commercial buildings, libraries, government agencies, businesses and many other applications.

# CUSTOM ENGRAVED PLACARDS

12" W x 2" H custom engraved self-adhesive placards are available as an option upon request. (#4967 - \$15.00)

**AFTER HOURS DROP** 

#### 4975 Courier Box

- 20" W x 49" H x 26" D
- package drop opening: 15-3/4" W x 7" H
- storage area: 19" W x 28" H x 21" D
- 160 lbs.
- \$650.00