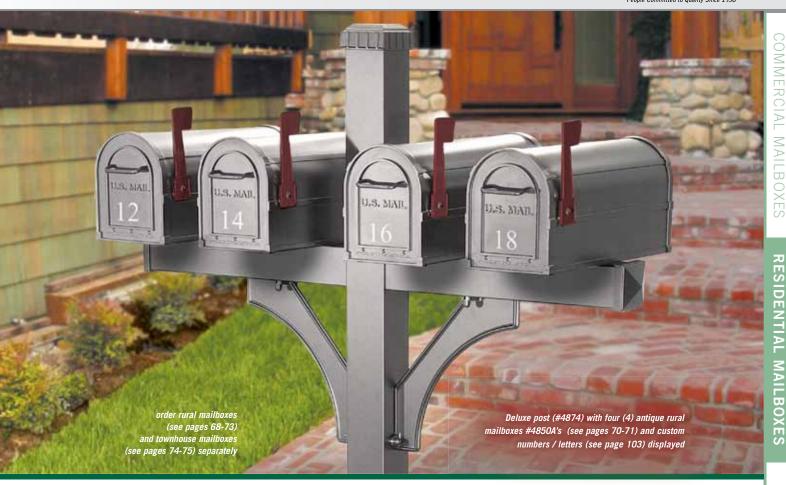

## DELUXE MAILBOX POSTS FOR RURAL AND TOWNHOUSE MAILBOXES

Made of heavy duty aluminum, Salsbury in-ground mounted deluxe mailbox posts feature a durable powder coated finish available in eight (8) attractive colors. Deluxe mailbox posts can accommodate rural mailboxes (see pages 68-73) and townhouse mailboxes (see pages 74-75). The arms of the deluxe posts measure 3-1/2" D and 3-1/2" H. Deluxe posts for one mailbox (#4870) include a 14" wide arm and can be assembled with the mailbox mounted on either the right side or the left side. Deluxe posts for two (2) mailboxes (#4872) include two (2) 14" wide arms. Deluxe posts for three (3) mailboxes (#4873) include one 14" wide arm and one 23" wide arm. Deluxe posts for four (4) mailboxes (#4874) include two (2) 23" wide arms. Deluxe posts for five (5) mailboxes (#4875) include two (2) 14" wide arms and one 36-1/2" wide center bridge. Minor assembly is required.