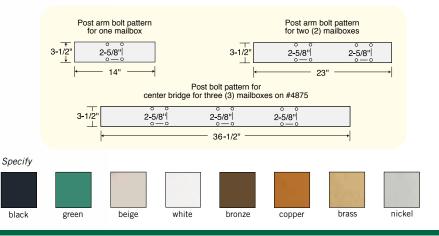

## DELUXE MAILBOX POSTS FOR RURAL AND TOWNHOUSE MAILBOXES

Made of heavy duty aluminum, Salsbury in-ground mounted deluxe mailbox posts feature a durable powder coated finish available in eight (8) attractive colors. Deluxe mailbox posts can accommodate rural mailboxes (see pages 68-73) and townhouse mailboxes (see pages 74-75). The arms of the deluxe posts measure 3-1/2" D and 3-1/2" H. Deluxe posts for one mailbox (#4870) include a 14" wide arm and can be assembled with the mailbox mounted on either the right side or the left side. Deluxe posts for two (2) mailboxes (#4872) include two (2) 14" wide arms. Deluxe posts for three (3) mailboxes (#4873) include one 14" wide arm and one 23" wide arm. Deluxe posts for four (4) mailboxes (#4874) include two (2) 23" wide arms. Deluxe posts for five (5) mailboxes (#4875) include two (2) 14" wide arms and one 36-1/2" wide center bridge. Minor assembly is required.