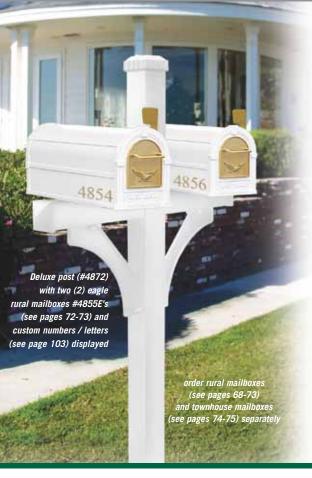

## **Deluxe Mailbox Posts**

## DELUXE MAILBOX POSTS FOR RURAL AND TOWNHOUSE MAILBOXES

Made of heavy duty aluminum, Salsbury in-ground mounted deluxe mailbox posts feature a durable powder coated finish available in eight (8) attractive colors. Deluxe mailbox posts can accommodate rural mailboxes (see pages 68-73) and townhouse mailboxes (see pages 74-75). The arms of the deluxe posts measure 3-1/2" D and 3-1/2" H. Deluxe posts for one mailbox (#4870) include a 14" wide arm and can be assembled with the mailbox mounted on either the right side or the left side. Deluxe posts for two (2) mailboxes (#4872) include two (2) 14" wide arms. Deluxe posts for three (3) mailboxes (#4873) include one 14" wide arm and one 23" wide arm. Deluxe posts for four (4) mailboxes (#4874) include two (2) 23" wide arms. Deluxe posts for five (5) mailboxes (#4875) include two (2) 14" wide arms and one 36-1/2" wide center bridge. Minor assembly is required.