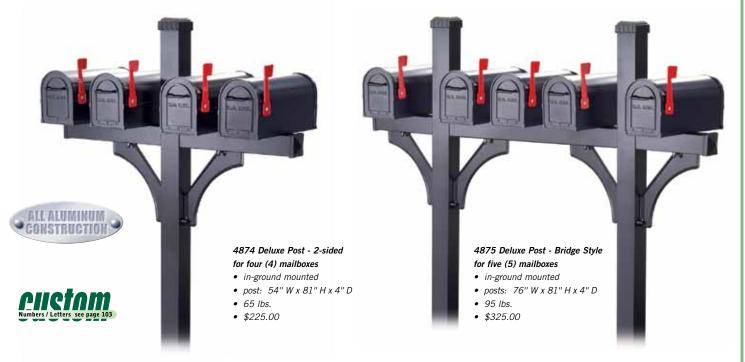

## DELUXE MAILBOX POSTS FOR RURAL AND TOWNHOUSE MAILBOXES

Made of heavy duty aluminum, Salsbury in-ground mounted deluxe mailbox posts feature a durable powder coated finish available in eight (8) attractive colors. Deluxe mailbox posts can accommodate rural mailboxes (see pages 68-73) and townhouse mailboxes (see pages 74-75). The arms of the deluxe posts measure 3-1/2" D and 3-1/2" H. Deluxe posts for one mailbox (#4870) include a 14" wide arm and can be assembled with the mailbox mounted on either the right side or the left side. Deluxe posts for two (2) mailboxes (#4872) include two (2) 14" wide arms. Deluxe posts for three (3) mailboxes (#4873) include one 14" wide arm and one 23" wide arm. Deluxe posts for four (4) mailboxes (#4874) include two (2) 23" wide arms. Deluxe posts for five (5) mailboxes (#4875) include two (2) 14" wide arms and one 36-1/2" wide center bridge. Minor assembly is required.