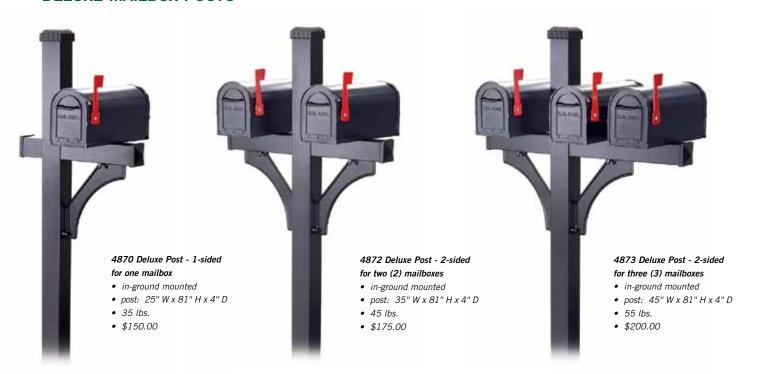

## DELUXE MAILBOX POSTS FOR RURAL AND TOWNHOUSE MAILBOXES

Made of heavy duty aluminum, Salsbury in-ground mounted deluxe mailbox posts feature a durable powder coated finish available in eight (8) attractive colors. Deluxe mailbox posts can accommodate rural mailboxes (see pages 68-73) and townhouse mailboxes (see pages 74-75). The arms of the deluxe posts measure 3-1/2" D and 3-1/2" H. Deluxe posts for one mailbox (#4870) include a 14" wide arm and can be assembled with the mailbox mounted on either the right side or the left side. Deluxe posts for two (2) mailboxes (#4872) include two (2) 14" wide arms. Deluxe posts for three (3) mailboxes (#4873) include one 14" wide arm and one 23" wide arm. Deluxe posts for four (4) mailboxes (#4874) include two (2) 23" wide arms. Deluxe posts for five (5) mailboxes (#4875) include two (2) 14" wide arms and one 36-1/2" wide center bridge. Minor assembly is required.

## **DELUXE MAILBOX POSTS**

Volume Discount Pricing Available On-Line!

Volume Discount Pricing Available On-Line!

Fax 1.800.624.5299