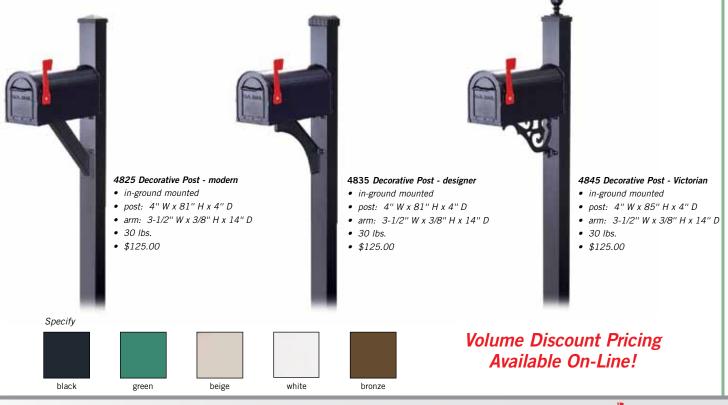

## DECORATIVE MAILBOX POSTS FOR RURAL AND TOWNHOUSE MAILBOXES

Made of heavy duty aluminum, Salsbury in-ground mounted decorative mailbox posts accommodate rural mailboxes (see pages 68-73) and townhouse mailboxes (see pages 74-75) and are available in three (3) popular designs - modern (#4825), designer (#4835) and Victorian (#4845). Decorative mailbox posts feature a durable powder coated finish available in five (5) contemporary colors. Minor assembly is required.

Modern style decorative post (#4825) can accommodate two (2) wide and three (3) wide spreaders (see page 77). т С

ы

COMMERCIAL MAILBOXES

Phone 1.800.MAILBOX

mailboxes.com

Fax 1.800.624.5299

79