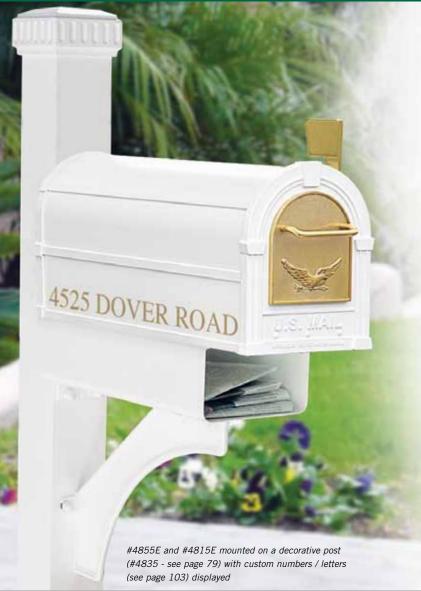

## EAGLE RURAL MAILBOXES U.S.P.S. APPROVED

Made entirely of aluminum, Salsbury U.S.P.S. approved 4800 series eagle rural mailboxes feature a 1/4" thick decorative eagle door plate, handle and adjustable signal flag available in an attractive powder coated gold or silver finish. Each eagle rural mailbox also features a 1/8" thick extruded aluminum body and a 1/8" thick die cast aluminum rear cover and front door. The die cast door is attached to the body with a full width stainless steel hinge allowing for smooth operation and includes a magnetic door catch. Eagle rural mailboxes feature a durable powder coated finish available in four (4) attractive colors and can be mounted on standard, classic, decorative or deluxe mailbox posts (see pages 76-81), spreaders (see page 77) or a base of your choice. Eagle rural mailboxes are approved for U.S.P.S. curbside mail delivery.

## 4855E Eagle Rural Mailbox

- 7-1/2" W x 9-1/2" H x 20-1/2" D
- 20 lbs.
- \$125.00

Specify - color

Wille

Specify - decorative eagle door plate, handle and matching flag color

silver finish

Volume Discount Pricing Available On-Line!