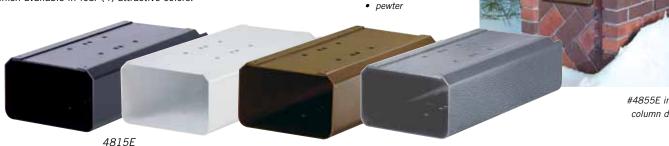

### 4815E Eagle Newspaper Holder

- 7-1/4" W x 4-1/2" H x 16" D
- 10 lbs.
- \$60.00

#### Specify

- black white
- bronze

#4855E in a brick column displayed

Fax 1.800.624.5299