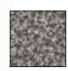

## EAGLE RURAL MAILBOXES U.S.P.S. APPROVED

Made entirely of aluminum, Salsbury U.S.P.S. approved 4800 series eagle rural mailboxes feature a 1/4" thick decorative eagle door plate, handle and adjustable signal flag available in an attractive powder coated gold or silver finish. Each eagle rural mailbox also features a 1/8" thick extruded aluminum body and a 1/8" thick die cast aluminum rear cover and front door. The die cast door is attached to the body with a full width stainless steel hinge allowing for smooth operation and includes a magnetic door catch. Eagle rural mailboxes feature a durable powder coated finish available in four (4) attractive colors and can be mounted on standard, classic, decorative or deluxe mailbox posts (see pages 76-81), spreaders (see page 77) or a base of your choice. Eagle rural mailboxes are approved for U.S.P.S. curbside mail delivery.

## 4855E Eagle Rural Mailbox

- 7-1/2" W x 9-1/2" H x 20-1/2" D
- 20 lbs.
- \$125.00

Specify - color

Wille

Specify - decorative eagle door plate, handle and matching flag color

silver finish

Volume Discount Pricing Available On-Line!