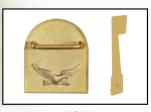

## 4855E Eagle Rural Mailbox

- 7-1/2" W x 9-1/2" H x 20-1/2" D
- 20 lbs.
- \$125.00

Specify - color

Wille

Specify - decorative eagle door plate, handle and matching flag color

silver finish

Volume Discount Pricing Available On-Line!