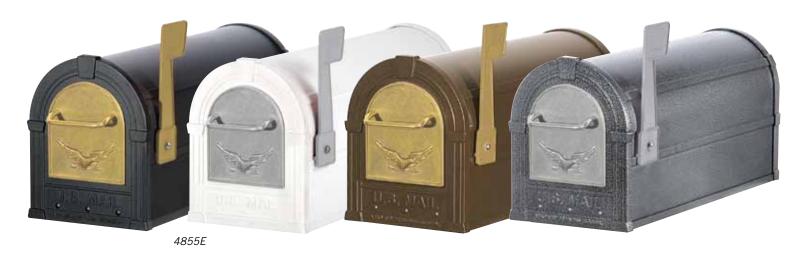

## EAGLE RURAL MAILBOXES U.S.P.S. APPROVED

Made entirely of aluminum, Salsbury U.S.P.S. approved 4800 series eagle rural mailboxes feature a 1/4" thick decorative eagle door plate, handle and adjustable signal flag available in an attractive powder coated gold or silver finish. Each eagle rural mailbox also features a 1/8" thick extruded aluminum body and a 1/8" thick die cast aluminum rear cover and front door. The die cast door is attached to the body with a full width stainless steel hinge allowing for smooth operation and includes a magnetic door catch. Eagle rural mailboxes feature a durable powder coated finish available in four (4) attractive colors and can be mounted on standard, classic, decorative or deluxe mailbox posts (see pages 76-81), spreaders (see page 77) or a base of your choice. Eagle rural mailboxes are approved for U.S.P.S. curbside mail delivery.

## 4855E Eagle Rural Mailbox

- 7-1/2" W x 9-1/2" H x 20-1/2" D
- 20 lbs.
- \$125.00

Specify - color

Wille

Specify - decorative eagle door plate, handle and matching flag color

silver finish

Volume Discount Pricing Available On-Line!