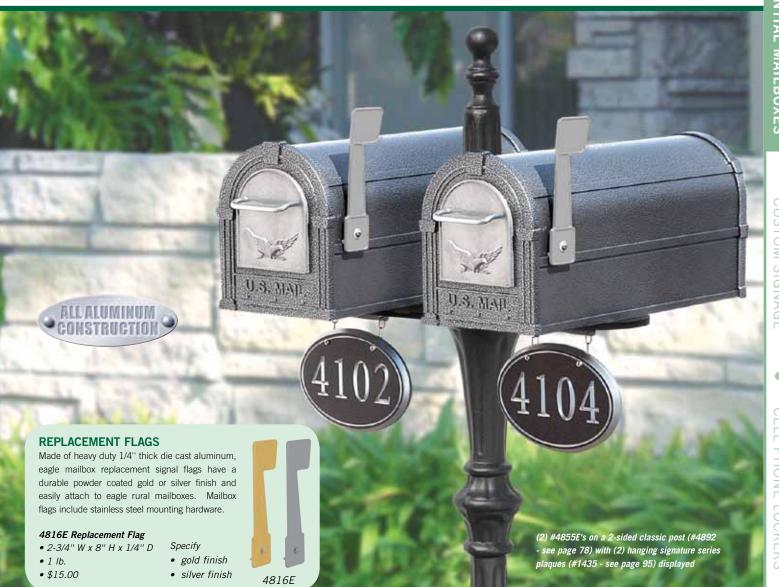

## 4855E Eagle Rural Mailbox

- 7-1/2" W x 9-1/2" H x 20-1/2" D
- 20 lbs.
- \$125.00

Specify - color

Wille

Specify - decorative eagle door plate, handle and matching flag color

silver finish

Volume Discount Pricing Available On-Line!