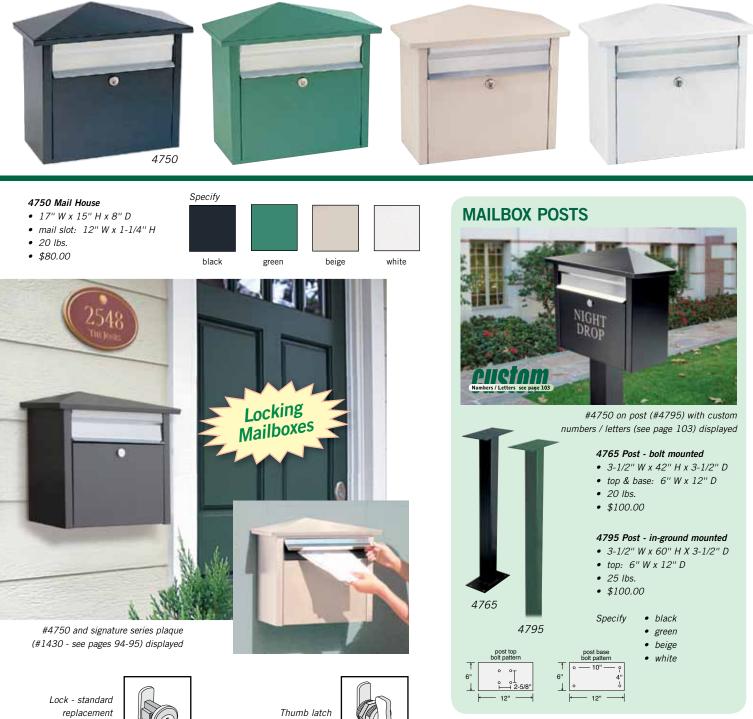

## Mail Houses

## MAIL HOUSES

Made of electro-galvanized 20 gauge steel, Salsbury 4700 series mail houses include a stainless steel mail flap. Mail houses can be surface mounted, mounted on bolt mounted mailbox posts (#4765), in-ground mounted mailbox posts (#4795) or a base of your choice. Each mail house features a durable powder coated finish available in four (4) contemporary colors. Mail houses are accessed from the front through a 13" W x 9" H locking door and include a lock with two (2) keys. A non-locking thumb latch (#4788) is available as an option upon request. Mail houses may be used for U.S.P.S. residential door mail delivery.