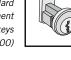

## MAIL HOUSES

Made of electro-galvanized 20 gauge steel, Salsbury 4700 series mail houses include a stainless steel mail flap. Mail houses can be surface mounted, mounted on bolt mounted mailbox posts (#4765), in-ground mounted mailbox posts (#4795) or a base of your choice. Each mail house features a durable powder coated finish available in four (4) contemporary colors. Mail houses are accessed from the front through a 13" W x 9" H locking door and include a lock with two (2) keys. A non-locking thumb latch (#4788) is available as an option upon request. Mail houses may be used for U.S.P.S. residential door mail delivery.