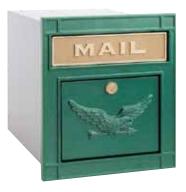

### **COLUMN MAILBOXES**

Made of die cast aluminum, Salsbury 4100 series recessed mounted column mailboxes are available in two (2) models. Model #4145 has a 10" W x 2-1/2" H solid brass mail flap with the word "MAIL" cast into it and is accessed from the front. It includes an 8-1/2" W x 6-1/2" H door and a gold finish lock with two (2) keys. A gold finish non-locking thumb latch (#4188) is available as an option upon request. Model #4140 includes an 8-1/2" W x 8-1/2" H front door with a gold finish non-locking knob pull. Each model features a durable powder coated finish and is available in four (4) contemporary colors. Each model is also available in two (2) door designs (plain and eagle). Column mailboxes are designed to be recessed mounted in columns, masonry or walls. Column mailboxes may be used for U.S.P.S. residential door mail delivery.

Thumb latch - gold finish - optional (#4188 - \$10.00)

#4140 with eagle door design and custom

numbers / letters (see page 103) displayed

Specify - door design

**Volume Discount Pricing** Available On-Line!