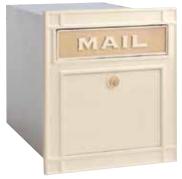

### **COLUMN MAILBOXES**

Made of die cast aluminum, Salsbury 4100 series recessed mounted column mailboxes are available in two (2) models. Model #4145 has a 10" W x 2-1/2" H solid brass mail flap with the word "MAIL" cast into it and is accessed from the front. It includes an 8-1/2" W x 6-1/2" H door and a gold finish lock with two (2) keys. A gold finish non-locking thumb latch (#4188) is available as an option upon request. Model #4140 includes an 8-1/2" W x 8-1/2" H front door with a gold finish non-locking knob pull. Each model features a durable powder coated finish and is available in four (4) contemporary colors. Each model is also available in two (2) door designs (plain and eagle). Column mailboxes are designed to be recessed mounted in columns, masonry or walls. Column mailboxes may be used for U.S.P.S. residential door mail delivery.

#### 4140 Column Mailbox - non-locking

- 11-1/2" W x 11-1/2" H x 15-3/4" D
- rough opening: 10-1/2" W x 10-1/2" H x 15-1/4" D
- 15 lbs.
- \$100.00

Specify - color

Lock - standard replacement for locking column mailbox - gold finish - with (2) keys (#4190 - \$15.00)