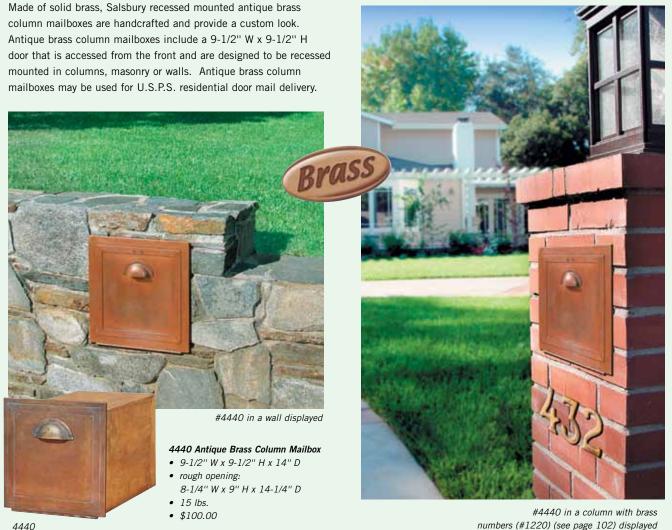

nry or walls. Column mailboxes may be used for U.S.P.S. residential door mail delivery.

#### 4145 Column Mailbox - locking

- 11-1/4" W x 13-1/4" H x 15-3/4" D
- rough opening: 10-3/4" W x 12-1/2" H x 15-1/4" D
- mail flap: 10" W x 2-1/2" H
- 20 lbs.
- \$125.00

#### 4140 Column Mailbox - non-locking

- 11-1/2" W x 11-1/2" H x 15-3/4" D
- rough opening: 10-1/2" W x 10-1/2" H x 15-1/4" D
- 15 lbs.
- \$100.00

Specify - color









Lock - standard replacement for locking column mailbox - gold finish - with (2) keys (#4190 - \$15.00)



Thumb latch - gold finish - optional (#4188 - \$10.00)

#4140 with eagle door design and custom

numbers / letters (see page 103) displayed



Specify - door design





**Volume Discount Pricing** Available On-Line!





# Antique Brass Column Mailboxes



numbers (#1220) (see page 102) displayed