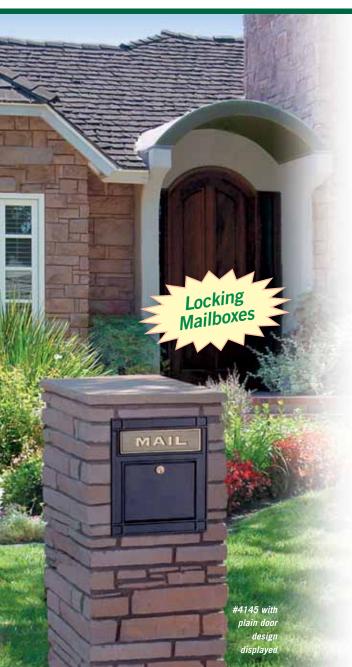

### **COLUMN MAILBOXES**

Made of die cast aluminum, Salsbury 4100 series recessed mounted column mailboxes are available in two (2) models. Model #4145 has a 10" W x 2-1/2" H solid brass mail flap with the word "MAIL" cast into it and is accessed from the front. It includes an 8-1/2" W x 6-1/2" H door and a gold finish lock with two (2) keys. A gold finish non-locking thumb latch (#4188) is available as an option upon request. Model #4140 includes an 8-1/2" W x 8-1/2" H front door with a gold finish non-locking knob pull. Each model features a durable powder coated finish and is available in four (4) contemporary colors. Each model is also available in two (2) door designs (plain and eagle). Column mailboxes are designed to be recessed mounted in columns, masonry or walls. Column mailboxes may be used for U.S.P.S. residential door mail delivery.

#### 4145 Column Mailbox - locking

- 11-1/4" W x 13-1/4" H x 15-3/4" D
- rough opening: 10-3/4" W x 12-1/2" H x 15-1/4" D
- mail flap: 10" W x 2-1/2" H
- 20 lbs.
- \$125.00