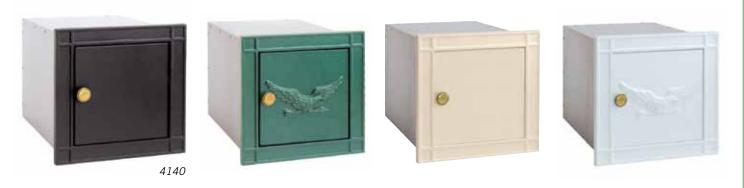

### **COLUMN MAILBOXES**

Made of die cast aluminum, Salsbury 4100 series recessed mounted column mailboxes are available in two (2) models. Model #4145 has a 10" W x 2-1/2" H solid brass mail flap with the word "MAIL" cast into it and is accessed from the front. It includes an 8-1/2" W x 6-1/2" H door and a gold finish lock with two (2) keys. A gold finish non-locking thumb latch (#4188) is available as an option upon request. Model #4140 includes an 8-1/2" W x 8-1/2" H front door with a gold finish non-locking knob pull. Each model features a durable powder coated finish and is available in four (4) contemporary colors. Each model is also available in two (2) door designs (plain and eagle). Column mailboxes are designed to be recessed mounted in columns, masonry or walls. Column mailboxes may be used for U.S.P.S. residential door mail delivery.

#### 4140 Column Mailbox - non-locking

- 11-1/2" W x 11-1/2" H x 15-3/4" D
- rough opening: 10-1/2" W x 10-1/2" H x 15-1/4" D
- 15 lbs.
- \$100.00

Specify - color

Lock - standard replacement for locking column mailbox - gold finish - with (2) keys (#4190 - \$15.00)

Thumb latch - gold finish - optional (#4188 - \$10.00)

#4140 with eagle door design and custom

numbers / letters (see page 103) displayed

Specify - door design

**Volume Discount Pricing** Available On-Line!