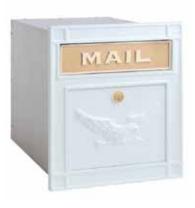

### **COLUMN MAILBOXES**

Made of die cast aluminum, Salsbury 4100 series recessed mounted column mailboxes are available in two (2) models. Model #4145 has a 10" W x 2-1/2" H solid brass mail flap with the word "MAIL" cast into it and is accessed from the front. It includes an 8-1/2" W x 6-1/2" H door and a gold finish lock with two (2) keys. A gold finish non-locking thumb latch (#4188) is available as an option upon request. Model #4140 includes an 8-1/2" W x 8-1/2" H front door with a gold finish non-locking knob pull. Each model features a durable powder coated finish and is available in four (4) contemporary colors. Each model is also available in two (2) door designs (plain and eagle). Column mailboxes are designed to be recessed mounted in columns, masonry or walls. Column mailboxes may be used for U.S.P.S. residential door mail delivery.

Thumb latch - gold finish - optional (#4188 - \$10.00)

#4140 with eagle door design and custom

numbers / letters (see page 103) displayed

Specify - door design

**Volume Discount Pricing** Available On-Line!