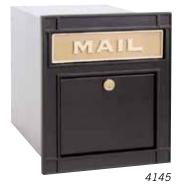

### **COLUMN MAILBOXES**

Made of die cast aluminum, Salsbury 4100 series recessed mounted column mailboxes are available in two (2) models. Model #4145 has a 10" W x 2-1/2" H solid brass mail flap with the word "MAIL" cast into it and is accessed from the front. It includes an 8-1/2" W x 6-1/2" H door and a gold finish lock with two (2) keys. A gold finish non-locking thumb latch (#4188) is available as an option upon request. Model #4140 includes an 8-1/2" W x 8-1/2" H front door with a gold finish non-locking knob pull. Each model features a durable powder coated finish and is available in four (4) contemporary colors. Each model is also available in two (2) door designs (plain and eagle). Column mailboxes are designed to be recessed mounted in columns, masonry or walls. Column mailboxes may be used for U.S.P.S. residential door mail delivery.

#### 4145 Column Mailbox - locking

- 11-1/4" W x 13-1/4" H x 15-3/4" D
- rough opening: 10-3/4" W x 12-1/2" H x 15-1/4" D
- mail flap: 10" W x 2-1/2" H
- 20 lbs.
- \$125.00