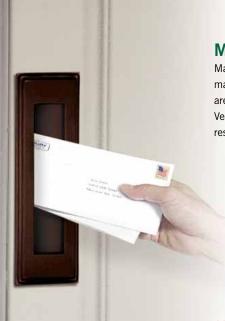

## MAIL SLOTS - VERTICAL

Made of brass, Salsbury one piece vertical mail slots (#4085) are spring-loaded and are available in three (3) popular finishes. Vertical mail slots may be used for U.S.P.S. residential door mail delivery.

### 4085 Mail Slot - vertical

- 3-1/2" W x 11" H
- rough opening: 3" W x 8-1/4" H
- mail flap: 1-3/4" W x 7-3/4" H
- 5 lbs.
- \$50.00

Specify • antique finish

- · brass finish
- chrome finish

Volume Discount Pricing Available On-Line!