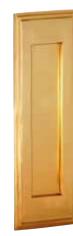

## MAIL SLOTS - VERTICAL

Made of brass, Salsbury one piece vertical mail slots (#4085) are spring-loaded and are available in three (3) popular finishes. Vertical mail slots may be used for U.S.P.S. residential door mail delivery.

### 4085 Mail Slot - vertical

- 3-1/2" W x 11" H
- rough opening: 3" W x 8-1/4" H
- mail flap: 1-3/4" W x 7-3/4" H
- 5 lbs.
- \$50.00

Specify • antique finish

- · brass finish
- chrome finish

Volume Discount Pricing Available On-Line!