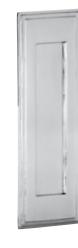

## MAIL SLOTS - VERTICAL

Made of brass, Salsbury one piece vertical mail slots (#4085) are spring-loaded and are available in three (3) popular finishes. Vertical mail slots may be used for U.S.P.S. residential door mail delivery.

### 4085 Mail Slot - vertical

- 3-1/2" W x 11" H
- rough opening: 3" W x 8-1/4" H
- mail flap: 1-3/4" W x 7-3/4" H
- 5 lbs.
- \$50.00

Specify • antique finish

- · brass finish
- chrome finish

Volume Discount Pricing Available On-Line!