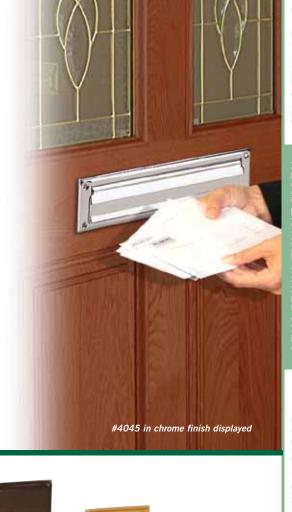

## MAIL SLOTS - STANDARD

Made of brass, Salsbury two (2) piece standard mail slots have a spring-loaded flap for the front of a solid door or wall and inside trim for the rear. Standard mail slots are available in two (2) sizes, letter size (#4035) and magazine size (#4045), and three (3) popular finishes. Standard mail slots may be used for U.S.P.S. residential door mail delivery.

#### 4045 Mail Slot - standard - magazine size

- 13" W x 3-1/2" H
- rough opening: 11-1/4" W x 2-1/2" H
- mail flap: 11-3/8" W x 2-3/8" H
- 3 lbs.
- \$40.00

Specify • antique finish

- brass finish
- · chrome finish