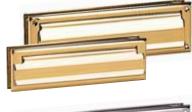

## MAIL SLOTS - DELUXE

Made of brass, Salsbury two (2) piece deluxe mail slots (#4075) are hand-crafted and have the word "MAIL" cast into the flap. Heavy duty tamper proof brass bolts secure the front and back frames to each other from the rear and accommodate solid doors and walls from 1-1/4" through 1-7/8" deep. Each of the castings is a 1/4" thick and are available in three (3) popular finishes. Deluxe mail slots may be used for U.S.P.S. residential door mail delivery.

#### 4075 Mail Slot - deluxe

- 13-1/4" W x 3-1/2" H
- rough opening: 11" W x 3" H
- mail flap: 9-1/2" W x 1-3/4" H
- 10 lbs.
- \$80.00

Specify • antique finish

- brass finish
- · chrome finish

Volume Discount Pricing Available On-Line!