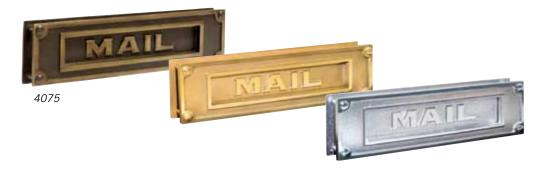

## MAIL SLOTS - DELUXE

Made of brass, Salsbury two (2) piece deluxe mail slots (#4075) are hand-crafted and have the word "MAIL" cast into the flap. Heavy duty tamper proof brass bolts secure the front and back frames to each other from the rear and accommodate solid doors and walls from 1-1/4" through 1-7/8" deep. Each of the castings is a 1/4" thick and are available in three (3) popular finishes. Deluxe mail slots may be used for U.S.P.S. residential door mail delivery.

#### 4075 Mail Slot - deluxe

- 13-1/4" W x 3-1/2" H
- rough opening: 11" W x 3" H
- mail flap: 9-1/2" W x 1-3/4" H
- 10 lbs.
- \$80.00

Specify • antique finish

- brass finish
- · chrome finish

Volume Discount Pricing Available On-Line!