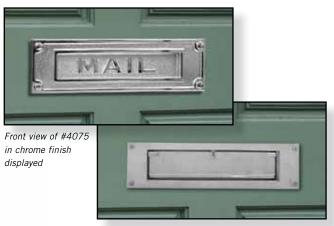

## MAIL SLOTS - DELUXE

Made of brass, Salsbury two (2) piece deluxe mail slots (#4075) are hand-crafted and have the word "MAIL" cast into the flap. Heavy duty tamper proof brass bolts secure the front and back frames to each other from the rear and accommodate solid doors and walls from 1-1/4" through 1-7/8" deep. Each of the castings is a 1/4" thick and are available in three (3) popular finishes. Deluxe mail slots may be used for U.S.P.S. residential door mail delivery.

#### 4075 Mail Slot - deluxe

- 13-1/4" W x 3-1/2" H
- rough opening: 11" W x 3" H
- mail flap: 9-1/2" W x 1-3/4" H
- 10 lbs.
- \$80.00

Specify • antique finish

- brass finish
- · chrome finish

Volume Discount Pricing Available On-Line!

Rear view of #4075 in antique finish displayed

Rear view of #4075 in chrome finish displayed