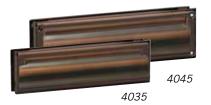

## MAIL SLOTS - STANDARD

Made of brass, Salsbury two (2) piece standard mail slots have a spring-loaded flap for the front of a solid door or wall and inside trim for the rear. Standard mail slots are available in two (2) sizes, letter size (#4035) and magazine size (#4045), and three (3) popular finishes. Standard mail slots may be used for U.S.P.S. residential door mail delivery.

#### 4035 Mail Slot - standard - letter size

- 8-3/4" W x 2-7/8" H
- rough opening: 6-7/8" W x 1-3/4" H
- mail flap: 8" W x 2" H
- 2 lbs.
- \$30.00

#### 4045 Mail Slot - standard - magazine size

- 13" W x 3-1/2" H
- rough opening: 11-1/4" W x 2-1/2" H
- mail flap: 11-3/8" W x 2-3/8" H
- 3 lbs.
- \$40.00

Specify • antique finish

- brass finish
- · chrome finish