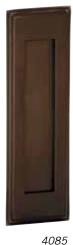

## MAIL SLOTS - VERTICAL

Made of brass, Salsbury one piece vertical mail slots (#4085) are spring-loaded and are available in three (3) popular finishes. Vertical mail slots may be used for U.S.P.S. residential door mail delivery.

### 4085 Mail Slot - vertical

- 3-1/2" W x 11" H
- rough opening: 3" W x 8-1/4" H
- mail flap: 1-3/4" W x 7-3/4" H
- 5 lbs.
- \$50.00

Specify • antique finish

- · brass finish
- chrome finish

Volume Discount Pricing Available On-Line!