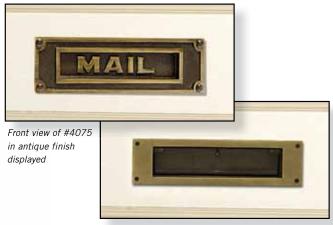

## MAIL SLOTS - DELUXE

Made of brass, Salsbury two (2) piece deluxe mail slots (#4075) are hand-crafted and have the word "MAIL" cast into the flap. Heavy duty tamper proof brass bolts secure the front and back frames to each other from the rear and accommodate solid doors and walls from 1-1/4" through 1-7/8" deep. Each of the castings is a 1/4" thick and are available in three (3) popular finishes. Deluxe mail slots may be used for U.S.P.S. residential door mail delivery.

#### 4075 Mail Slot - deluxe

- 13-1/4" W x 3-1/2" H
- rough opening: 11" W x 3" H
- mail flap: 9-1/2" W x 1-3/4" H
- 10 lbs.
- \$80.00

Specify • antique finish

- brass finish
- · chrome finish

Volume Discount Pricing Available On-Line!

Rear view of #4075 in antique finish displayed

Rear view of #4075 in chrome finish displayed