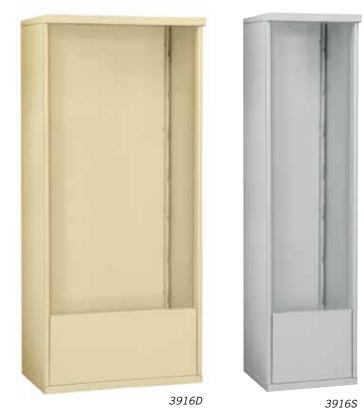

# 4C Horiz Mailbox Enclosures - Free-Standing

#3916D free-standing mailbox enclosure with front loading 4C mailbox unit (#3716D-20 - see page 12) in aluminum finish displayed

#### 4C HORIZONTAL MAILBOX ENCLOSURES FREE-STANDING

Made of heavy duty aluminum, Salsbury 3900 series 4C free-standing mailbox enclosures are designed to accommodate Salsbury 3700 series U.S.P.S. approved and private access front loading 4C standard and custom horizontal mailboxes. Free-standing mailbox enclosures mount to the ground and can accommodate each of the Salsbury 3700 series horizontal mailbox heights in both one door wide (single column) and two (2) doors wide (double column). Mailboxes are sold separately see pages 12-17. Free-standing mailbox enclosures feature a durable powder coated finish available in four (4) contemporary colors that match the color of the 4C horizontal mailboxes. 4C standard and custom horizontal mailboxes easily fit into the fully assembled enclosures with mounting hardware (included). Free-standing mailbox enclosures provide a convenient means of installing 4C standard and custom horizontal mailboxes in locations where a wall mounting application is not desired or available. Designed for indoor and outdoor use, freestanding mailbox enclosures are ideal for apartments, condominiums, commercial buildings, offices and many other applications.

### • Designed for Indoor or Outdoor Use

|                    | NTAL MAILBOX ENCLOSURES - FREE-STANDING        |                               |         |          |
|--------------------|------------------------------------------------|-------------------------------|---------|----------|
| MODEL              | DESCRIPTION                                    | UNIT SIZE                     | WEIGHT  | PRICE    |
| FOR MAXIMUN        | HEIGHT 4C MAILBOXES                            |                               |         |          |
| 3916D <sup>1</sup> | Free-Standing enclosure for 3716D 4C Mailboxes | 32-1/4" W x 72" H x 19" D     | 90 lbs. | \$700.00 |
| 3916S <sup>1</sup> | Free-Standing enclosure for 3716S 4C Mailboxes | 17-1/2"W x 72"H x 19"D        | 65 lbs. | \$600.00 |
| FOR 15 DOOR        | HIGH 4C MAILBOXES                              |                               |         |          |
| 3915D <sup>1</sup> | Free-Standing enclosure for 3715D 4C Mailboxes | 32-1/4" W x 72" H x 19" D     | 90 lbs. | \$700.00 |
| 3915S <sup>1</sup> | Free-Standing enclosure for 3715S 4C Mailboxes | 17-1/2"W x 72"H x 19"D        | 65 lbs. | \$600.00 |
| FOR 14 DOOR        | HIGH 4C MAILBOXES                              |                               |         |          |
| 3914D <sup>1</sup> | Free-Standing enclosure for 3714D 4C Mailboxes | 32-1/4" W x 69-1/4" H x 19" D | 85 lbs. | \$700.00 |
| 3914S <sup>1</sup> | Free-Standing enclosure for 3714S 4C Mailboxes | 17-1/2"W x 69-1/4"H x 19"D    | 60 lbs. | \$600.00 |
| FOR 13 DOOR        | HIGH 4C MAILBOXES                              |                               |         |          |
| 3913D <sup>1</sup> | Free-Standing enclosure for 3713D 4C Mailboxes | 32-1/4" W x 69-1/4" H x 19" D | 85 lbs. | \$675.00 |
| 3913S <sup>1</sup> | Free-Standing enclosure for 3713S 4C Mailboxes | 17-1/2"W x 69-1/4"H x 19"D    | 60 lbs. | \$575.00 |
| FOR 12 DOOR        | HIGH 4C MAILBOXES                              |                               |         |          |
| 3912D <sup>1</sup> | Free-Standing enclosure for 3712D 4C Mailboxes | 32-1/4" W x 69-1/4" H x 19" D | 85 lbs. | \$675.00 |
| 3912S <sup>1</sup> | Free-Standing enclosure for 3712S 4C Mailboxes | 17-1/2"W x 69-1/4"H x 19"D    | 60 lbs. | \$575.00 |
| FOR 11 DOOR        | HIGH 4C MAILBOXES                              |                               |         |          |
| 3911D <sup>1</sup> | Free-Standing enclosure for 3711D 4C Mailboxes | 32-1/4" W x 69-1/4" H x 19" D | 85 lbs. | \$675.00 |
| 3911S <sup>1</sup> | Free-Standing enclosure for 3711S 4C Mailboxes | 17-1/2"W x 69-1/4"H x 19"D    | 60 lbs. | \$575.00 |
| FOR 10 DOOR        | HIGH 4C MAILBOXES                              |                               |         |          |
| 3910D <sup>1</sup> | Free-Standing enclosure for 3710D 4C Mailboxes | 32-1/4" W x 65-3/4" H x 19" D | 80 lbs. | \$650.00 |
| 3910S <sup>1</sup> | Free-Standing enclosure for 3710S 4C Mailboxes | 17-1/2"W x 65-3/4"H x 19"D    | 55 lbs. | \$550.00 |
|                    | Volume Discount I                              | Pricing Available On-Line!    |         |          |