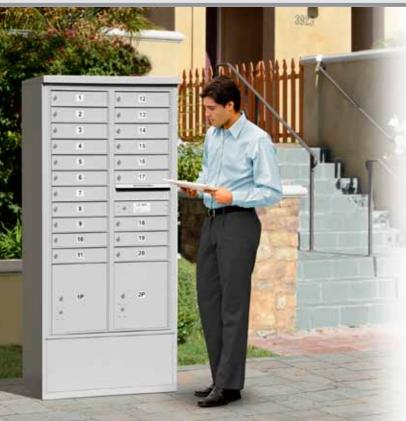

# 4C Horiz Mailbox Enclosures - Free-Standing

#3916D free-standing mailbox enclosure with front loading 4C mailbox unit (#3716D-20 - see page 12) in aluminum finish displayed

#### 4C HORIZONTAL MAILBOX ENCLOSURES FREE-STANDING

Made of heavy duty aluminum, Salsbury 3900 series 4C free-standing mailbox enclosures are designed to accommodate Salsbury 3700 series U.S.P.S. approved and private access front loading 4C standard and custom horizontal mailboxes. Free-standing mailbox enclosures mount to the ground and can accommodate each of the Salsbury 3700 series horizontal mailbox heights in both one door wide (single column) and two (2) doors wide (double column). Mailboxes are sold separately see pages 12-17. Free-standing mailbox enclosures feature a durable powder coated finish available in four (4) contemporary colors that match the color of the 4C horizontal mailboxes. 4C standard and custom horizontal mailboxes easily fit into the fully assembled enclosures with mounting hardware (included). Free-standing mailbox enclosures provide a convenient means of installing 4C standard and custom horizontal mailboxes in locations where a wall mounting application is not desired or available. Designed for indoor and outdoor use, freestanding mailbox enclosures are ideal for apartments, condominiums, commercial buildings, offices and many other applications.