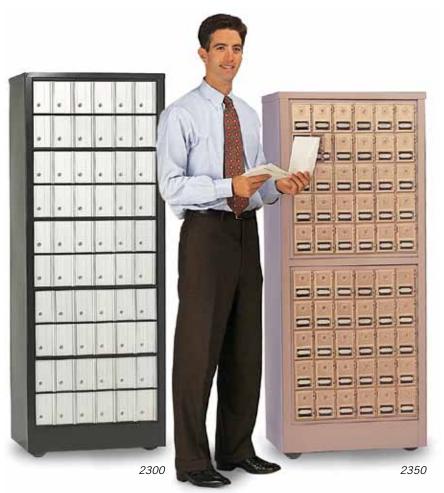

## ROLL-A-BOUTS PRIME

Made of 18 gauge steel, Salsbury 2300 series Roll-A-Bouts include casters for mobility and are useful when space is limited as wall construction is not required. Roll-A-Bouts are rear loading and feature a durable powder coated finish. Aluminum style Roll-A-Bouts (#2300) are designed to accommodate a combination of five (5) aluminum rack ladder system mailboxes and data distribution system boxes (see pages 36-39) and are powder coated black. Brass style Roll-A-Bouts (#2350) are designed to accommodate a combination of two (2) brass or Americana style rear loading mailbox units (see pages 40-43) and are powder coated tan. Units include a large rear door and are locked by placing a standard padlock (order optional keyed padlock #2390 - \$10.00) through a steel hasp and are an excellent way to add a private postal center to an existing business.

#### order mailboxes separately

2300 Roll-A-Bout - aluminum style

(for aluminum rack ladder mailboxes and data distribution boxes - order separately - see pages 36-39)

- 25-1/2" W x 67" H x 16-1/2" D
- casters: left 3" diameter rigid right 3" diameter swivel
- 120 lbs. (without mailboxes)
- \$525.00

2350 Roll-A-Bout - brass style

(for brass and Americana rear loading mailboxes - order separately - see pages 40-43)

- 26" W x 62" H x 16" D
- casters: left 3" diameter rigid
  - right 3" diameter swivel
- 110 lbs. (without mailboxes)
- \$525.00