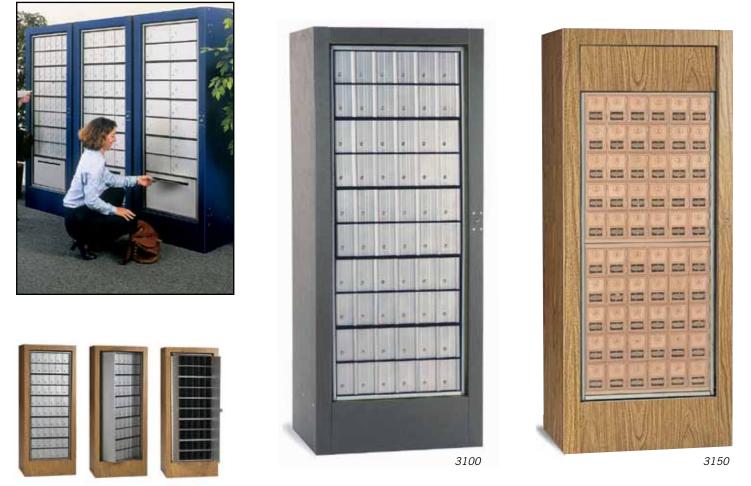

## ROTARY MAIL CENTERS

Constructed of 16 gauge steel, heavy duty 3100 series Rotary Mail Centers feature a vinyl finish available in five (5) contemporary colors. Aluminum style Rotary Mail Centers (#3100) are designed to accommodate a combination of five (5) aluminum rack ladder system mailboxes and data distribution system boxes (see pages 36-39). Brass style Rotary Mail Centers (#3150) are designed to accommodate a combination of two (2) brass or Americana style rear loading mailbox units (see pages 40-43). To operate, the user unlocks the unit and rotates the inner cabinet 180 degrees so that the rear of the mailboxes are facing the front (see below). After distributing the mail, the inner cabinet is rotated back 180 degrees to the tenant access position. A matching rear cover (#3125) is available as an option upon request. Rotary Mail Centers are ideal in locations where a secure and professional mailbox system is desired.

Inner cabinet rotates 180 degrees for mail distribution

# 3100<sup>1,2</sup> Rotary Mail Center - aluminum style

(for aluminum rack ladder mailboxes and data distribution boxes - order separately - see pages 36-39)

- 30" W x 74" H x 24" D
- 225 lbs. (without mailboxes)
- \$1,075.00

#### <sup>1</sup> Specify

**3150**<sup>1,2</sup> **Rotary Mail Center - brass style** (for brass and Americana rear loading mailboxes - order separately - see pages 40-43)

- 30" W x 74" H x 24" D
- 225 lbs. (without mailboxes)
- \$1,075.00