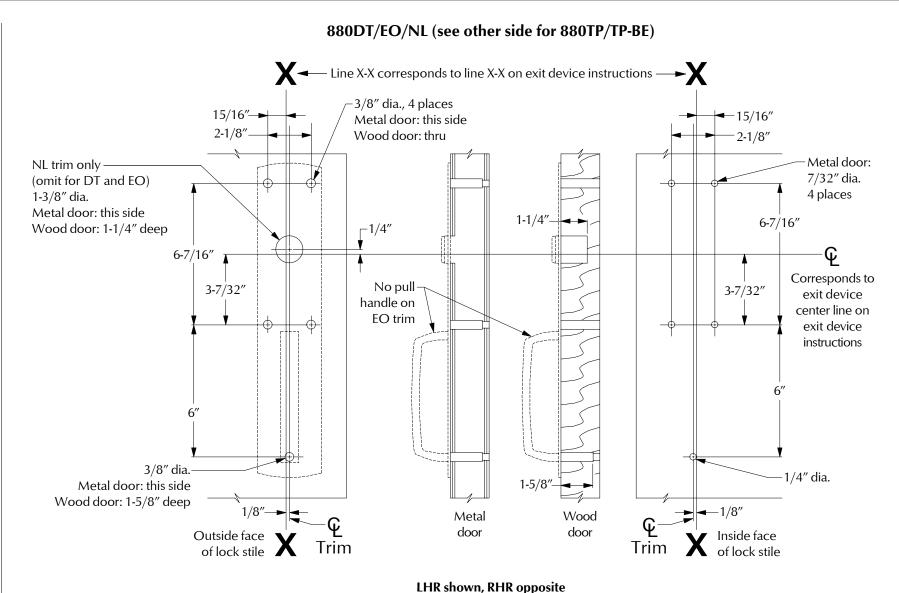

#### INSTALLATION INSTRUCTIONS

880DT/EO/NL (see other side for 880TP/TP-BE)

- **1.** Prepare door for exit device. See exit device instructions for holes, line X-X, and center lines.
- 2. Prepare door for trim:
  - **A.** Transfer line X-X from inside (exit device side) of door to outside (trim side) of door. Use extra care if edge of door is beveled.
  - **B.** Locate and prepare all holes as shown.

## IMPORTANT

Note that trim center line is offset from line X-X by 1/8" as shown.

- **3.** For NL trim, install cylinder in trim. Cut cylinder tailpiece to extend 5/8" to 3/4" out of exit device side of door.
- 4. Apply trim.
- 5. Apply exit device.

For cutouts on inside face of door, see exit device instructions

| 880DT/EO/NL/TP/1<br>FOR 44 AND 88 RIM |          |          |     |
|---------------------------------------|----------|----------|-----|
| Copyright © 2007 Ingersoll-Rand       | PAGE NO. | REVISION |     |
| Company Limited                       | 2 of 2   | 7        | 921 |