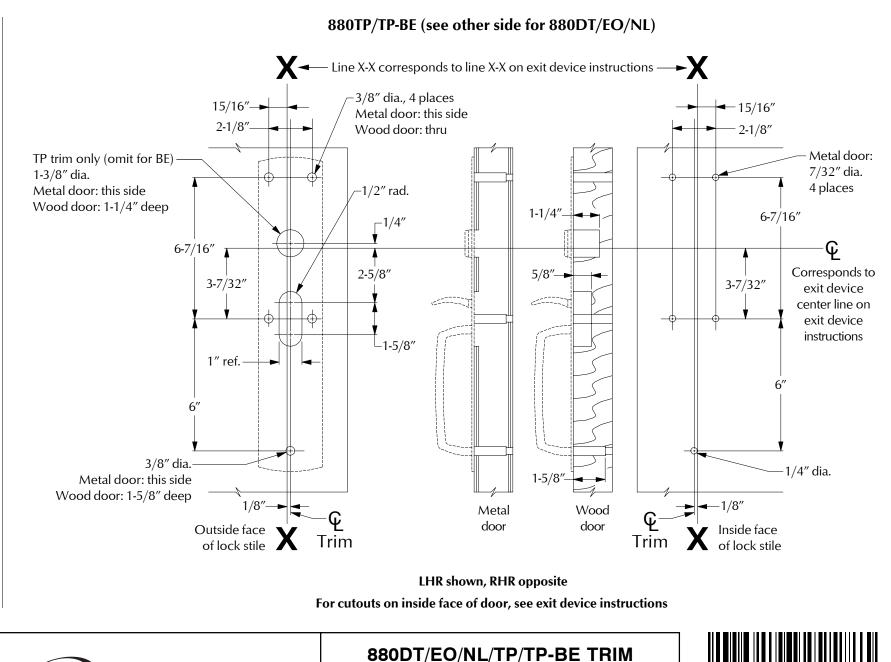

### 880TP/TP-BE (see other side for 880DT/EO/NL)

- **1.** Prepare door for exit device. See exit device instructions for holes, line X-X, and center lines.
- **2.** Prepare door for trim:
  - **A.** Transfer line X-X from inside (exit device side) of door to outside (trim side) of door. Use extra care if edge of door is beveled.
  - **B.** Locate and prepare all holes as shown.

## IMPORTANT

Note that trim center line is offset from line X-X by 1/8" as shown.

**3.** For TP trim, install cylinder in trim. Cut cylinder tailpiece to extend out of exit device side of door as follows:

44 Rim device: 3/16" to 1/4" extension 88 Rim device: 5/8" to 3/4" extension

- **4.** Cut thumbpiece to extend 5/8" to 3/4" out of exit device side of door.
- 5. Apply trim.
- 6. Apply exit device.

**Company Limited** 