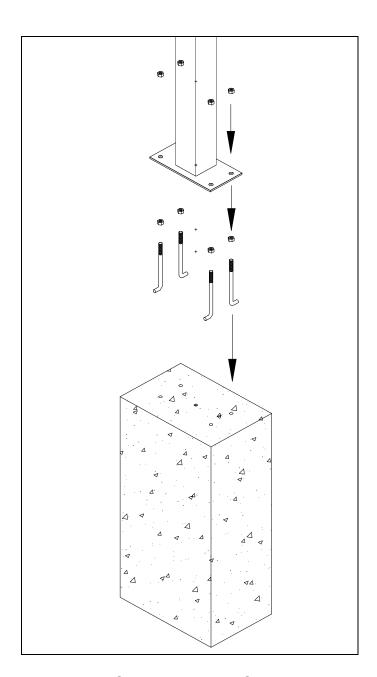

## **Installing the Pedestal Mounting Kit**

The Pedestal Mounting Kit can be used for all Salsbury mailbox posts, pedestals, enclosures and cell phone locker pedestals and enclosures that require anchoring to concrete. The kit is for installation in newly poured concrete.

After pouring the concrete foundation, place four (4) anchor bolts into the freshly poured concrete with the J-hook of each anchor bolt pointing into the concrete spaced at the appropriate bolt mounting pattern for your mailbox or cell phone locker device. Allow the threads on the anchor bolts to protrude one inch above the mounting surface of the device.

After the concrete has cured, set the device onto the concrete base with the anchor bolts protruding through the mounting surface of the device. Install nuts and washers on the anchor bolts and tighten securely.

Optionally, after the concrete has cured, you may install a leveling nut on each anchor bolt then set the device on to the leveling nuts with the anchor bolts protruding through the mounting surface of the device. Adjust the leveling nuts to square up the device. Install nuts and washers on the anchor bolts and tighten securely.

Sample Installation Shown