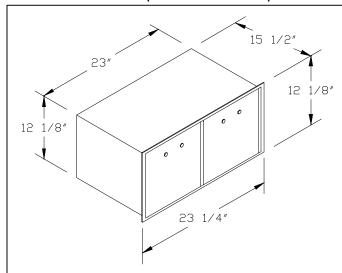

Alternately, the 2270 and 2272 parcel lockers are sometimes installed directly into the wall without rack ladders or free standing mail centers. Use the dimensions below when installing independently in a wall. A 2213 trim kit (ordered separately) can be used to finish this type of application.

## Standard Dimensions (Model 2272 Shown)