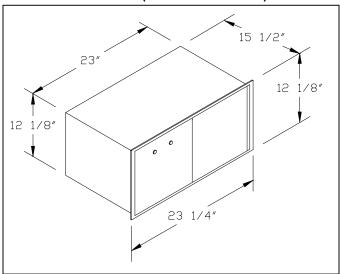

Alternately, the 2270 and 2272 parcel lockers are sometimes installed directly into the wall without rack ladders or free standing mail centers. Use the dimensions below when installing independently in a wall. A 2213 trim kit (ordered separately) can be used to finish this type of application.

## Standard Dimensions (Model 2270 Shown)