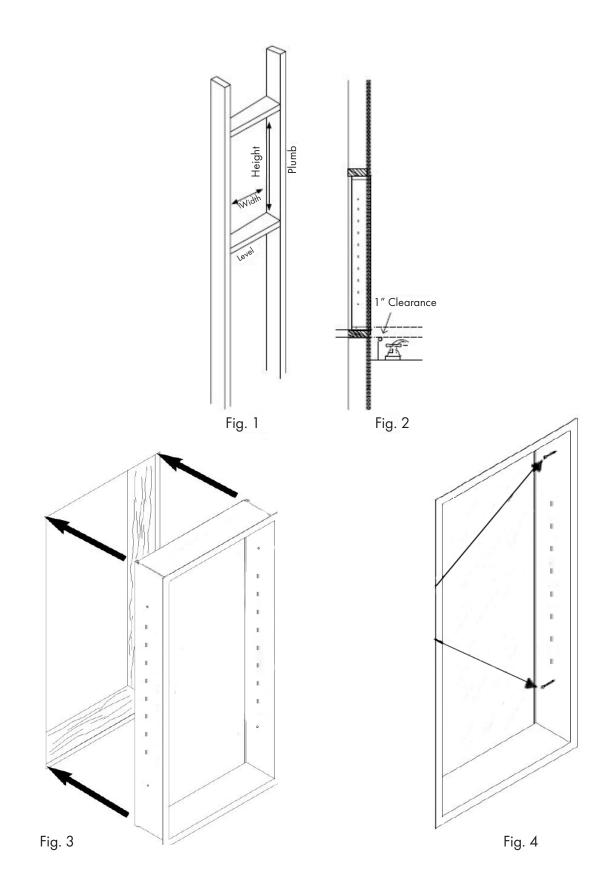

## Installation Steps

- 1. Make sure the wall opening is plumb and level prior to installation. This will allow the door to operate properly. (Figure 1)
- 2. Allow for 1" of clearance on height elevation above any obstructions as illustrated in Figure 2. Note the door will exceed the wall opening by 1" on top and bottom of most cabinets. Refer to technical data for exact sizes.
- 3. Single door cabinets can be inverted in for right or left hand installation. Locate the hinge to properly select door swing desired. Insert cabinet into wall opening making sure the flange covers the rough wall opening evenly. You may need to insert shims as needed (not included). (Figure 3)
- 4. For drywall/wood stud applications insert wood screws into pre-drilled mounting holes located on the interior sides of the cabinet. (Pro-tip do not overtighten with this will wreck the cabinet) use a level to test that the cabinet is plumb. (Figure 4)
- 5. Insert shelf clips at desired height locations and place plastic shelf. Do not install shelves prior to cabinet installation.