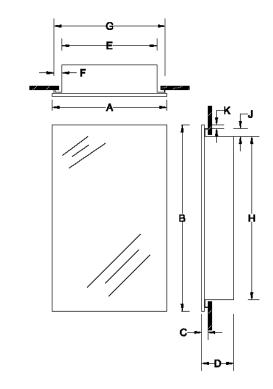

## Finishes:

Housing: PT01— Basic White Mirror: 1/2 BVL—1/2" Bevel Edge

Frame: Frameless

|          |                              | DIMENSIONS IN INCHES* |    |      |    |     |   |     |     |   |     |
|----------|------------------------------|-----------------------|----|------|----|-----|---|-----|-----|---|-----|
| Model #  | Description                  | Α                     | В  | С    | D  | E   | F | G   | Н   | J | K   |
| 823P24WH | PERFECT SQUARE 1DR 16X26 BVL | 16                    | 26 | 13/8 | 4½ | 13½ | 1 | 15½ | 23½ | 1 | 1/4 |